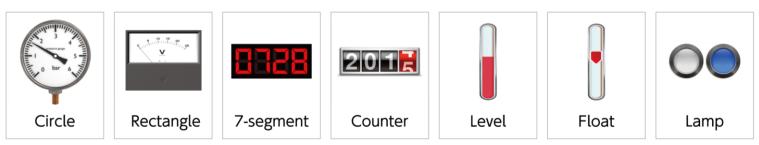

## LiLz AI Cloud Service accurately reads various gauge values simultaneously!

Gauge Type