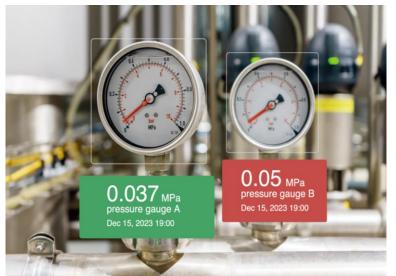

## LiLz AI Cloud Service accurately reads various gauge values simultaneously!

Gauge Type