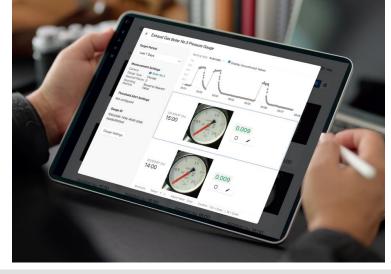

## **Automate Patrol Gauge Inspections!**

- Three-year battery life
- Outdoor settings available(IP-65)
- Equipped with a flashlight for use in dark places
- Cordless capability, no wiring nor electrical work
- Al-powered reading technology to capture various gauges
- The captured data is transmitted via LTE to the cloud
- Remote access from PCs, tablets, and smartphones
- Alarm notifications trigger when exceeding set values