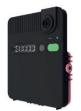

## 🥑 LiLZ Cam ют сатега

311111 O

LC-10 Standard Sensor: CMOS 1/4 FOV68.7° Resolution: 640 x 480 to 2592 x 1936 Body size: 4.9" x 5.5" x 0.9" (125.5 x 139.9 x 24.5mm) Dustproof/Waterproof: IP65 Uplink/Downlink: LTE Cat.1/Bluetooth 5 Long Range Weight: Approx.0.8lbs (360g) Operating Environment: -4°F to 167°F(-20°C to 75°C) Humidity: 20% to 80%