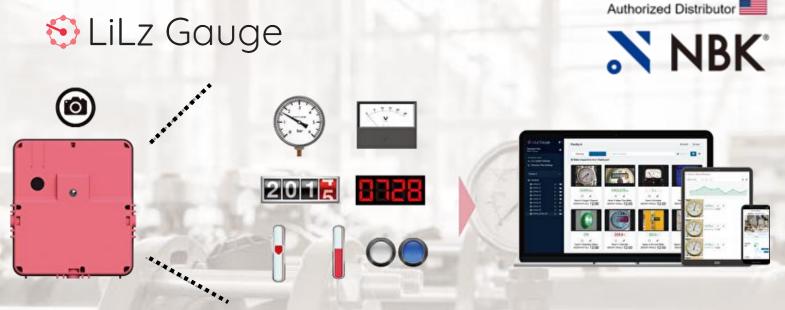

LTE Cameras

Analog Meters/Gauges

PCs, Tablets, Smartphones

## **Automate Patrol Gauge Inspections!**

- Three-year battery life
- Outdoor settings available(IP-65)
- Equipped with a flashlight for use in dark places
- Cordless capability, no wiring nor electrical work
- Al-powered reading technology to capture various gauges
- The captured data is transmitted via LTE to the cloud
- Remote access from PCs, tablets, and smartphones
- Alarm notifications trigger when exceeding set values